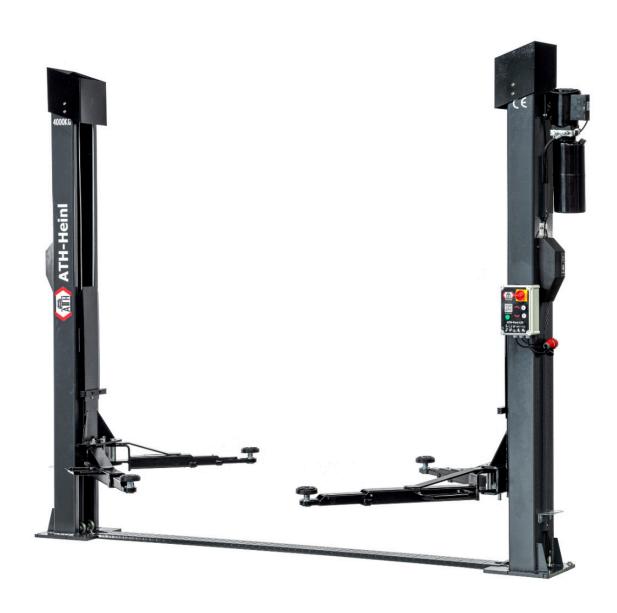

## ATH Pure Lift 2.40A 230V

## **Product Images**

## **Description**

- High quality and robust electro-hydraulic 2-post lift
- Very low drive-over plate (height = approx. 20 mm) for comfortable work
- Multifunctional mounting through telescopic support arms
- Double telescopic support plate (90-180 mm) with anti-twist protection
- Automatic and self-centering arm lock
- Powder-coated lifting platform in modern anthracite gray
- Automatic safety rates with automatic lowering valve