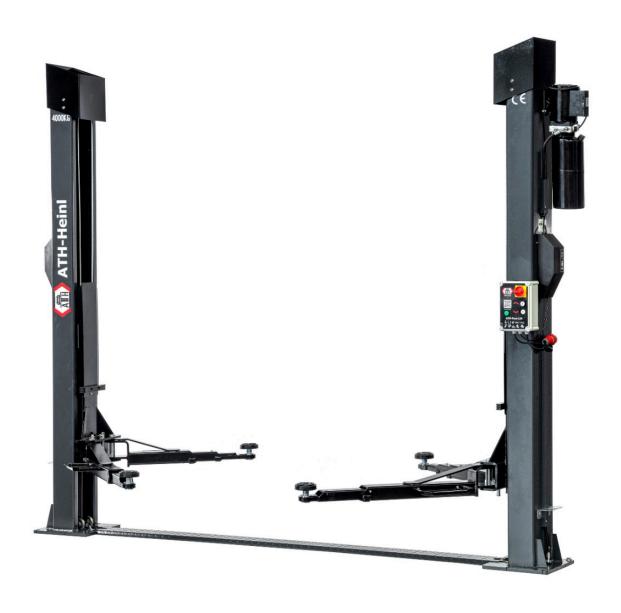

## **Product Images**

## **Description**

- High quality and robust electro-hydraulic 2-post lift
- Very low drive-over plate (height = approx. 20 mm) for comfortable work
- Multifunctional mounting through telescopic support arms
- Double telescopic support plate (90-180 mm) with anti-twist protection
- Automatic and self-centering arm lock
- Powder-coated lifting platform in modern anthracite gray
- Automatic safety rates with automatic lowering valve