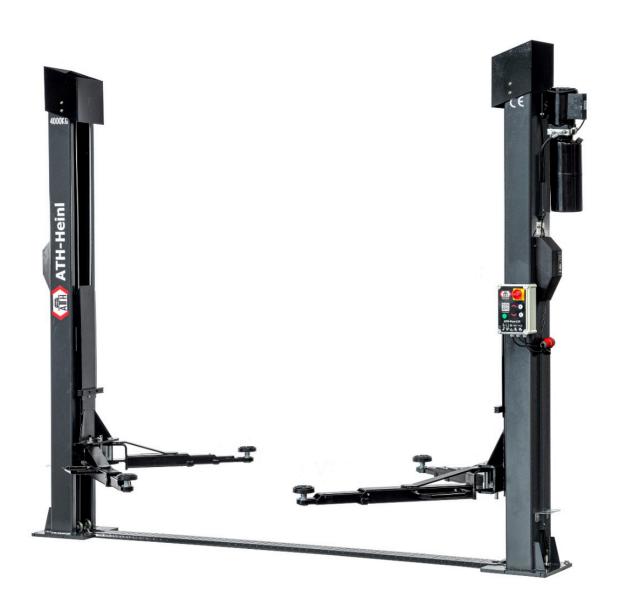

## **Product Images**

## **Description**

- High quality and robust electro-hydraulic 2-post lift
- Very low drive-over plate (height = approx. 20 mm) for comfortable work
- Multifunctional mounting through telescopic support arms
- Double telescopic support plate (90-180 mm) with anti-twist protection
- Automatic and self-centering arm lock
- Powder-coated lifting platform in modern anthracite gray
- Automatic safety rates with automatic lowering valve