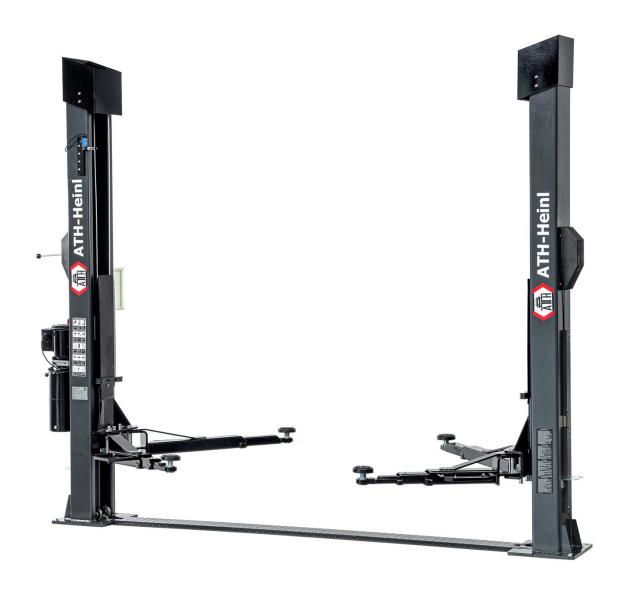

## **ATH Pure Lift 2.40 400V**

## **Description**

- High quality and robust electro-hydraulic 2-post lift
- Very low drive-over plate (height = approx. 20 mm) for comfortable work
- Multifunctional mounting through telescopic support arms
- Double telescopic support plate (90-180 mm) with anti-twist protection
- Automatic and self-centering arm lock
- Powder-coated lifting platform in modern anthracite gray
- Mechanical unlocking of the safety locks with manual lowering valve (central one-hand unlocking)