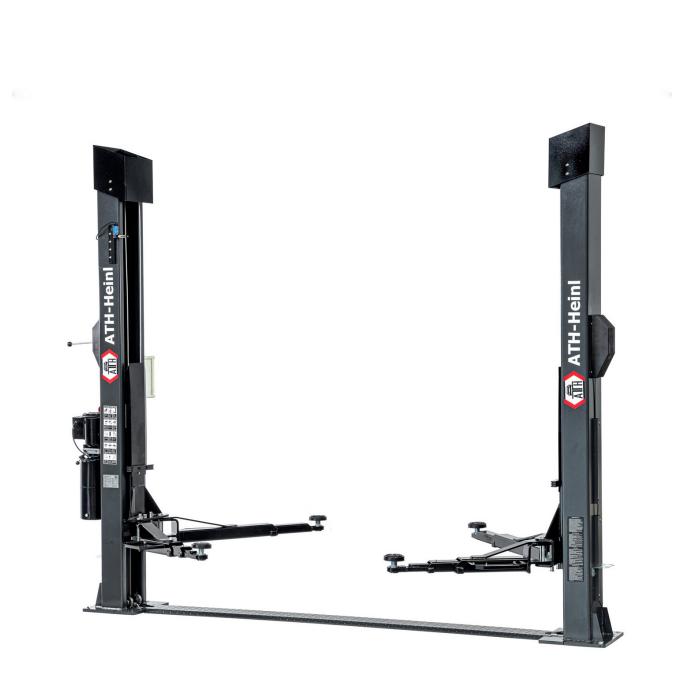

## ATH Pure Lift 2.40 400V

## Description

- High quality and robust electro-hydraulic 2-post lift
- Very low drive-over plate (height = approx. 20 mm) for comfortable work
- Multifunctional mounting through telescopic support arms
- Double telescopic support plate (90-180 mm) with anti-twist protection
- Automatic and self-centering arm lock
- Powder-coated lifting platform in modern anthracite gray
- Mechanical unlocking of the safety locks with manual lowering valve (central one-hand unlocking)