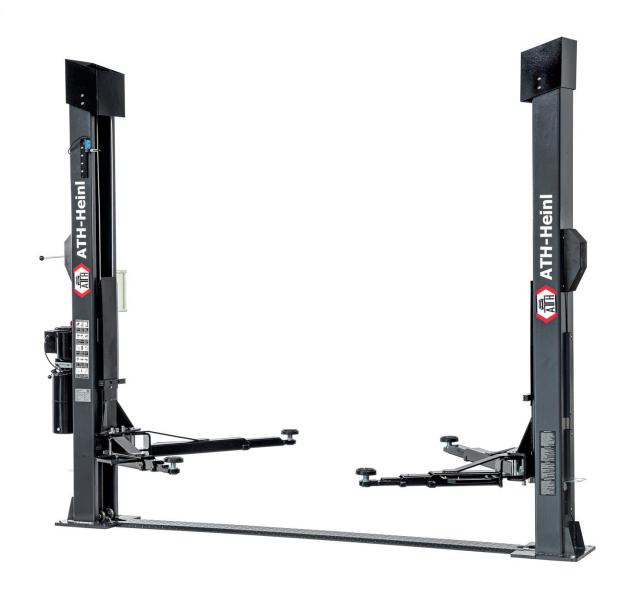

## **Product Images**

## **Description**

- High quality and robust electro-hydraulic 2-post lift
- Very low drive-over plate (height = approx. 20 mm) for comfortable work
- Multifunctional mounting through telescopic support arms
- Double telescopic support plate (90-180 mm) with anti-twist protection
- Automatic and self-centering arm lock
- Powder-coated lifting platform in modern anthracite gray
- Mechanical unlocking of the safety locks with manual lowering valve (central one-hand unlocking)