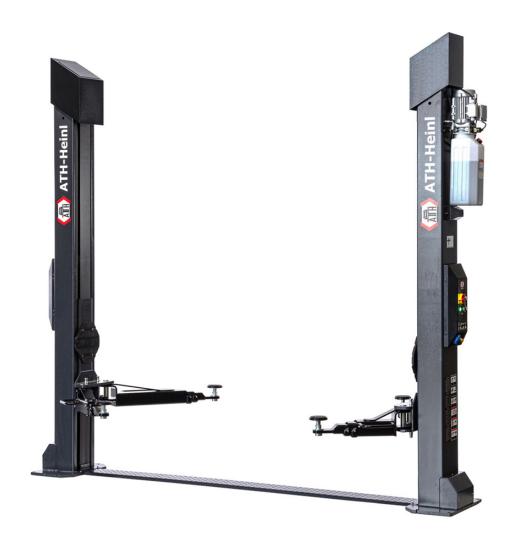

## **Description**

- Electro-hydraulic 2-post lift with quick lift unit and load-dependent lowering function
- Two control units for flexible use on both columns
- Energy set (230V / compressed air / 12V) on the main post
- Safety Control: Electromagnetic safety locks that automatically unlock with lifting and lowering
- Safety Lock: ability to lock the load on to the safety mechanism
- Multifunctional mounting via 3-part support arms and double telescopic support plates
- Very low drive-over plate (height = 20mm) to protect hydraulic hose and synchronization cables