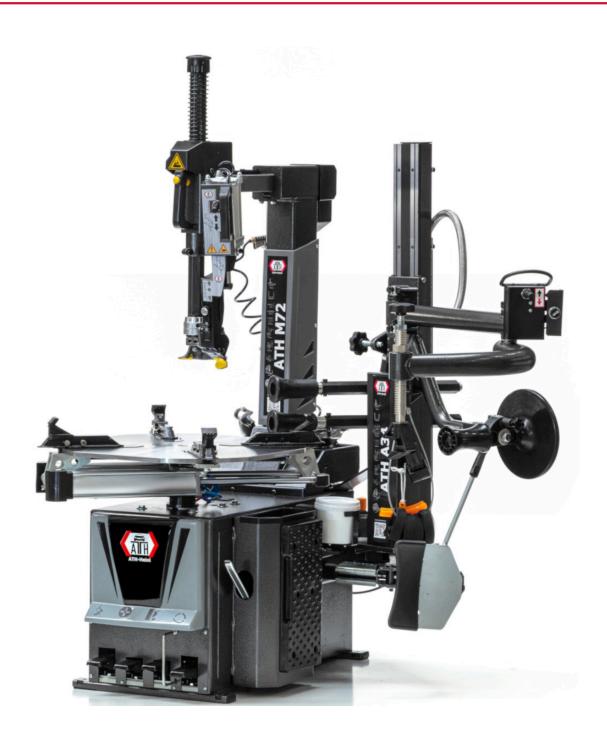

## **ATH M72 + A34 Plus WDK**

## **Description**

- Rear swivel with pneumatic mounting head clamping including automatic vertical and horizontal Rim removal
- Control via ergonomically arranged foot pedals
- Including pneumatic controlled auxiliary assembly arm for effortless and damage-free assembly of low-profile, UHP and run-flat tires
- Self-centering, pre-adjustable 4-jaw system, 3-fold quick adjustment
- Lateral extractor with double-acting aluminium cylinder and anti-jamming system
- Including quick-release tool, pneumatic assembly finger and WDK kit
- Ideally suited for car tires, with optional accessories also for motorcycle bikes