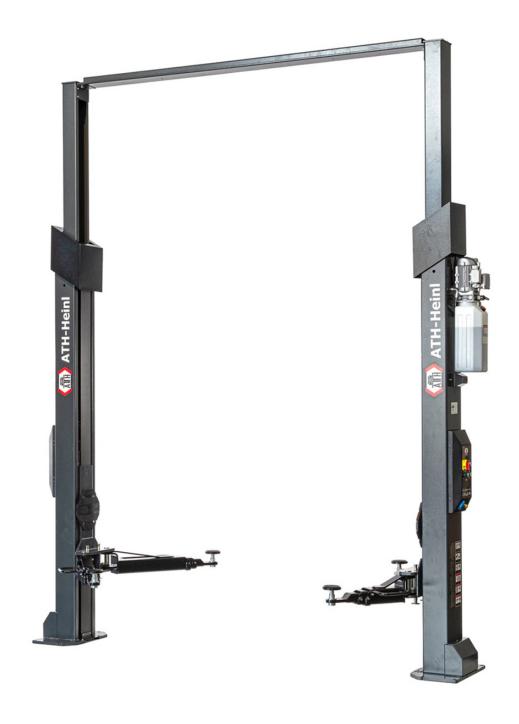

## **ATH Comfort Lift 2.35XL**

## **Description**

- Electro-hydraulic 2-post lift with quick lift unit and load-dependent lowering function
- Two control units for flexible use on both columns
- Energy set (230V / compressed air / 12V) on the main post
- Safety Control: Electromagnetic safety locks that automatically unlock with lifting and lowering
- Safety Lock: ability to lock the load on to the safety mechanism
- Multifunctional mounting via 3-part support arms and double telescopic support plates
- Top-running crossbar with variable height adjustment