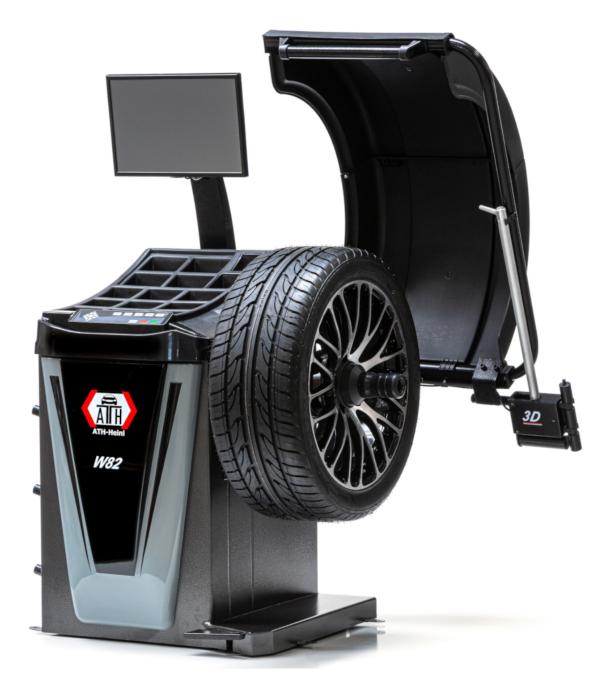

## ATH W82 Touch 3D

## **Short Description**

Not available at the moment.

- Automatic distance, rim diameter and rim width (3D function) measurement
- Operation directly via 19" touchscreen or ergonomically arranged front control panel
- Digital and optical position display of the weights via LCD touchscreen monitor and duo laser (LPS)
- Static / dynamic, ALU programs, ALU weight optimization and back spoke placement
- Pneumatic rim clamping with 40 mm shaft diameter ("ATH-Quick-hold"), problem-free attachment of the weights via automatic, electronic parking brake ("ATH-Easy-hold") and measuring tool, integrated interior wheel lighting
- Wheel protection with automatic start-stop function
- Ideally suited for car wheels, with optional accessories also for light truck wheels