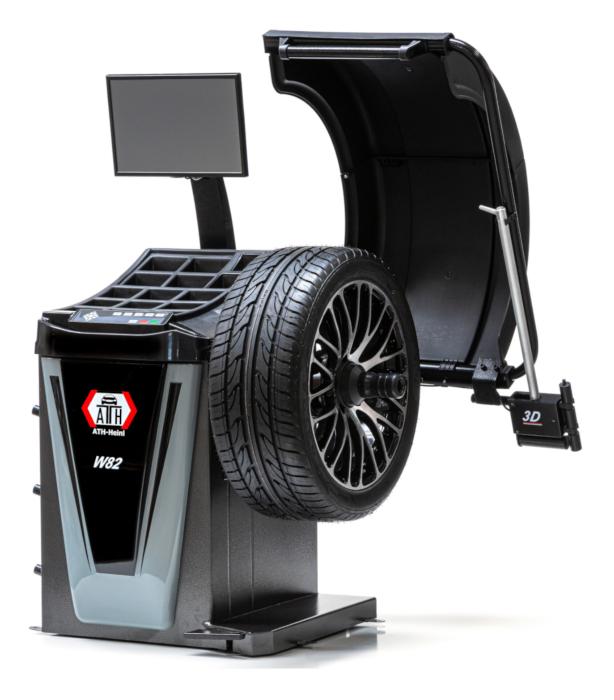

## **Short Description**

Not available at the moment.

- Automatic distance, rim diameter and rim width (3D function) measurement
- Operation directly via 19" touchscreen or ergonomically arranged front control panel
- Digital and optical position display of the weights via LCD touchscreen monitor and duo laser (LPS)
- Static / dynamic, ALU programs, ALU weight optimization and back spoke placement
- Pneumatic rim clamping with 40 mm shaft diameter ("ATH-Quick-hold"), problem-free attachment of the weights via automatic, electronic parking brake ("ATH-Easy-hold") and measuring tool, integrated interior wheel lighting
- Wheel protection with automatic start-stop function
- Ideally suited for car wheels, with optional accessories also for light truck wheels