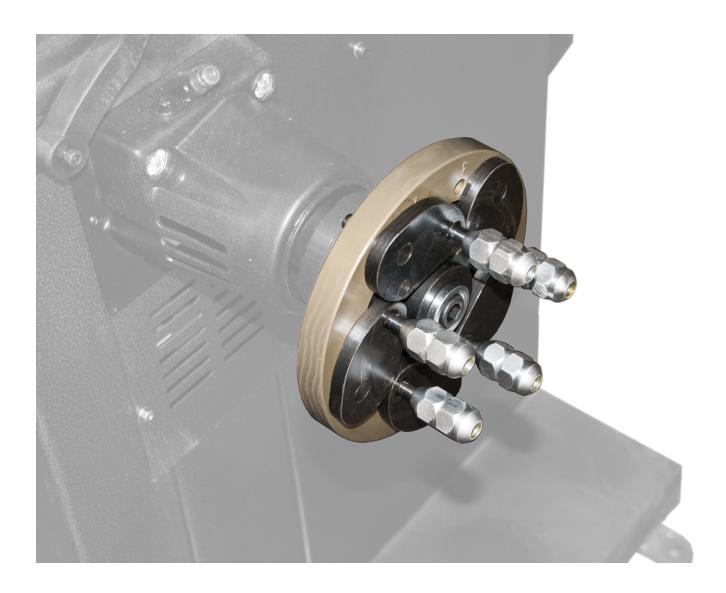

## Universalflansch

## **Description**

- For balancing of rims without center hole or rims with a decentralised center hole
- Equipement for the future because of an increase of rims with decentralised center hole
- Location bolts continuously adjustable enable the adaption of different rims with 10, 8, 6 or 5, 4, 3 hole adaptors
- Highest degree of accuracy because of our milled and grinded components
- Among others in scope of delivery: hole circle gauge as well as wheel nuts with a conical adaptor and ball adaptor
- Perfectly functionable with our wheel balancers ATH W82, ATH W62, ATH W42, ATH W22