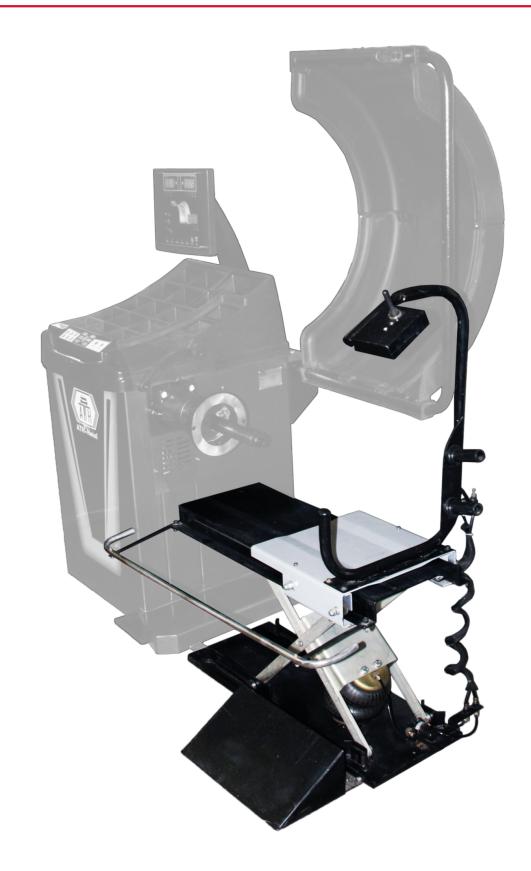

## Description

- The pneumatic tire lift allows you to place a wheel easily and back-friendly on the shaft of the wheel balancer
- Ergonomic work is becoming more and more important in the modern car workshop, even more because wheels are getting bigger and heavier
- Damage-free mounting is priceless, especially for high quality rims
- It also prevents wheel fall on the shaft end and thus unnecessary recalibrations and damage to the shaft
- The lifter is controlled by a switch which, together with a sturdy handle, is positioned directly on the cart, giving the user full control of the position and security against falling of the wheel
- To support the ergonomics, the handle bar has a special C-shape to work without obstructions to the attachment of the wheel, two additional supports for cones or quick-release nut provides the comfort of having all the necessary tools quickly to hand
- A pneumatic air balloon allows the customer to position the wheel precisely by gently pressing down the wheel
- Suitable for the most common car wheel balancers